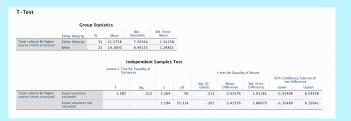

#### Results/Discussion

Hypothesis 1 stated that ethnic minority women would feel more cultural pressure regarding body image than white women. Two t tests were run to test this first hypothesis. The first t test was run to examine the differences between the ethnic minority group and the white group on a measure of ethnic identity and indicated that there was a significant difference between the ethnic minority and white groups in terms of score on the ethnic identity measure, t(56) = 4.49, p = <.001. A second t-test was run to examine the differences between the ethnic minority group and the white group on a measure of cultural pressure regarding body image and found that there was not a significant difference between the ethnic minority and white groups in terms of cultural pressure regarding body image t(56)= 1.26, p=.212 Hypothesis 2 stated that women are more likely to list physical appearance as a reason for exercise rather than health. Hypothesis 3 stated that ethnic minority women subjected to commentary regarding appearance will be more likely to have appearance related reasons for exercise compared to white women subject to commentary regarding appearance. Hypothesis 4 stated that women whose mothers are an immigrant from a foreign country will feel more cultural pressure regarding fitness compared to women whose mothers were born and raised in The United States of America. None of the results were significant so therefore none of the hypotheses were supported. However, there was a significant difference between the appearance and health group in terms of score on the reasons for exercise measure, t(37) = -2.24, p = .03 but this was the opposite of what hypothesis 2 stated. The insignificance of the results suggest that the hypotheses may need to be altered in future research.