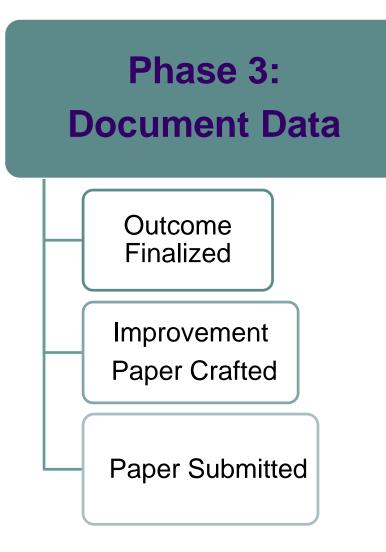

Assessment at Leatherby Libraries—Cont'd

- Methodology
  - Collect:
    - Create list of cataloging records for each BCode3
  - Investigate:
    - Review/Evaluate each list
  - Analyze:
    - Locate unusual trends
  - Document:
    - Finalize the outcome
    - Provide suggestions: add/redefine/delete Bcode3
  - Make the changes happen!

## Phase 4: Make the Changes Happen

- Sharing
  Enhancement paper was shared among the departments that are using the BCode3s.
  Departments communicated via email and met once to finalize the action items.
  - Cataloging unit took charge in making the changes for a few codes this year and the rest as needed for the next coming years.
  - Head of Circulation & Systems librarian helped with changes or re-define of the codes in templates or load tables.