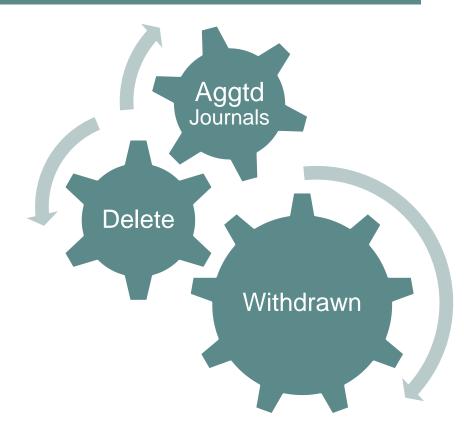

### Charges

Keep FastCat <-> 0 Keep Suppression <n> 0 Keep On the Fly <f> but be used for reserve collection & all temporary bibliographic records Keep Gifts <g> for only Gifts-in-Kind-involves cleanup and maintenance

### **Changes with Charges**

- Redefine Netlibr eBooks
  <e> as eResources
  (changes of all eBooks & databases records)
- Delete New Book <x> after examining its list (involves cleanup and communication with Acquisition)