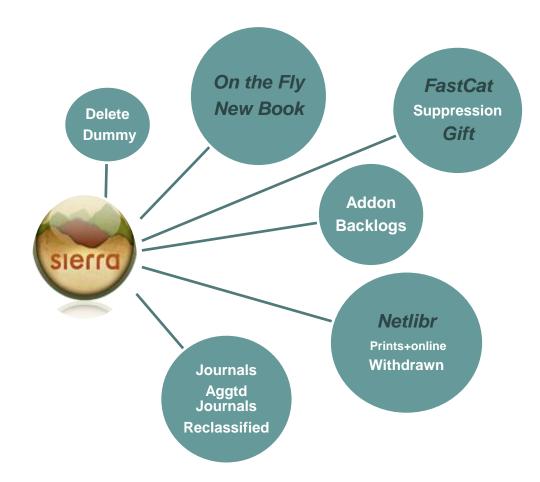

### **Existing BCode3 (Samples)**

Assessment at Leatherby Libraries

- Context: Use III-Sierra Fixed Fields to serve our library local purposes
- Task: Analyze the existing BCode3s usage in cataloging records
- Purpose: Improve resources discovery by:
  - Evaluating the cataloging staff workflow in assigning fixed field BCode3 in Sierra,
  - Redefining the active BCode3s and/or to create new ones based on library need and its collections,
  - Bringing consistency and relevancy of choosing BCode3 in relation to their cataloging records.

### Charges

Keep FastCat <-> 0 Keep Suppression <n> 0 Keep On the Fly <f> but be used for reserve collection & all temporary bibliographic records Keep Gifts <g> for only Gifts-in-Kind-involves cleanup and maintenance

### **Changes with Charges**

- Redefine Netlibr eBooks
  <e> as eResources
  (changes of all eBooks & databases records)
- Delete New Book <x> after examining its list (involves cleanup and communication with Acquisition)