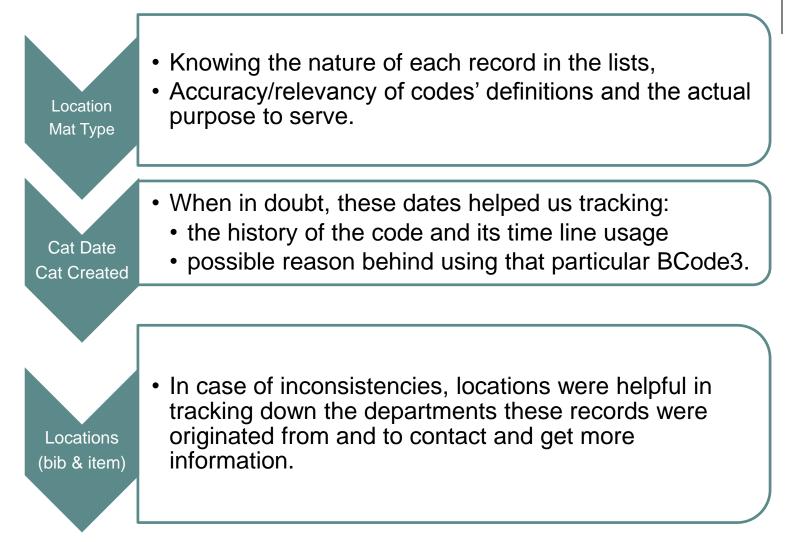

## **Samples (Exported Lists)**

| BCode3 g ("Gifts")<br>1005 records              |                           |                 |                 |              |                                        |  |  |  |  |  |  |  |
|-------------------------------------------------|---------------------------|-----------------|-----------------|--------------|----------------------------------------|--|--|--|--|--|--|--|
| BCode3=g ANI                                    | D Linked Recor            |                 |                 |              |                                        |  |  |  |  |  |  |  |
| <u>Bibliographic</u><br><u>Record</u><br>Number | Bibliographic<br>Location | <u>Mat Type</u> | <u>Cat Date</u> | Created Date | <u>Item</u><br><u>Record</u><br>Number |  |  |  |  |  |  |  |
| b10045016                                       | cllhu                     | а               | 9/13/1993       | 9/16/1993    |                                        |  |  |  |  |  |  |  |
| b10102346                                       | climu                     | с               | 9/13/1993       | 9/16/1993    | i10106613;"i1                          |  |  |  |  |  |  |  |
| b10117027                                       | cllhu                     | а               | 9/13/1993       | 9/16/1993    | i10123787                              |  |  |  |  |  |  |  |
| b10394618                                       | clist                     | а               | 12/8/1993       | 11/24/1993   | i10461966;"i14                         |  |  |  |  |  |  |  |
| b10432395                                       | cllrf                     | n               | 12/8/1993       | 12/8/1993    | i14217703;"i14                         |  |  |  |  |  |  |  |
| b10506007                                       | clist                     | а               | 3/7/1994        | 3/7/1994     | i10647429                              |  |  |  |  |  |  |  |
| b10720686                                       | multi;"cllhu";'           | а               | 2/4/1995        | 2/4/1995     | i10925168;"i1                          |  |  |  |  |  |  |  |
| b10908195                                       | cllhu                     | а               | 12/6/1995       | 12/6/1995    | i13585666                              |  |  |  |  |  |  |  |
| b11151705                                       | cllhu                     | h               | 6/25/1997       | 6/25/1997    | i13059579;"i14                         |  |  |  |  |  |  |  |
| b11207486                                       | cliss                     | а               | 4/16/1998       | 4/16/1998    | i11613300                              |  |  |  |  |  |  |  |
| b11242000                                       | cllhu                     | а               | 1/14/1999       | 1/14/1999    | i11654193                              |  |  |  |  |  |  |  |

## Samples (Analysis)

BCode3 Project A.S. Tessandori 4-30-2015

BCode3 g ("Gifts") AND Linked Record exists to Order 1005 records

Why some bibliographic records with BCode3 g may have an order record attached:

- Replacements: When a gift-in-kind replaces an ordered title, the order record (if present) is sometimes transferred or kept with bib record (e.g.: b57746205, b59056344, b6387054x).
- Replacements: Gifts-in-kind that have been lost and an order record has been created or attached because Acquisitions is ordering a new copy (e.g.: b43819928).
- Multiple copies: When there are multiple copies, and the first one was a gift-in-kind and an order was placed for a second copy (e.g.: b45659527, b57724945).
- Multiple copies: When there are multiple copies, and the first one was an order but was displaced to copy 2 (or a subsequent copy) if the newer gift-in-kind is for a specialized collection (because we have a preference to make Special Collections, Holocaust, Alumni Alcove, etc. the first copy) (e.g.: b45673469, b5970228x).
- A large discrepancy between order date and catalog date/item creation date may indicate some kind of replacement that did receive any replacement notes.
- Student workers may get confused by seeing 590 notes "Gift of..." or seeing a gift plate on the inside cover of a book, both of which might be referring to an endowment, but they might have entered it as a gift-in-kind instead