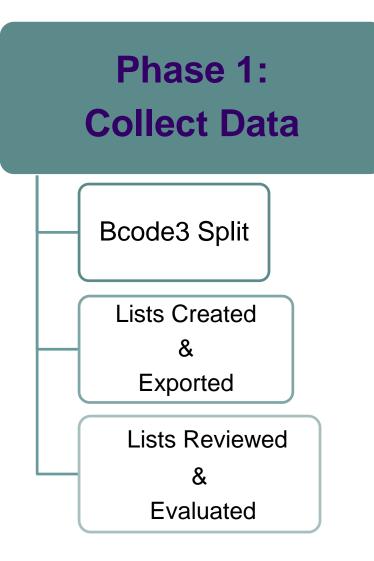

Assessment at Leatherby Libraries—Cont'd

- Methodology
  - Collect:
    - Create list of cataloging records for each BCode3
  - Investigate:
    - Review/Evaluate each list
  - Analyze:
    - Locate unusual trends
  - Document:
    - Finalize the outcome
    - Provide suggestions: add/redefine/delete Bcode3
  - Make the changes happen!

### Phase 2: Analysis Using ILS Features